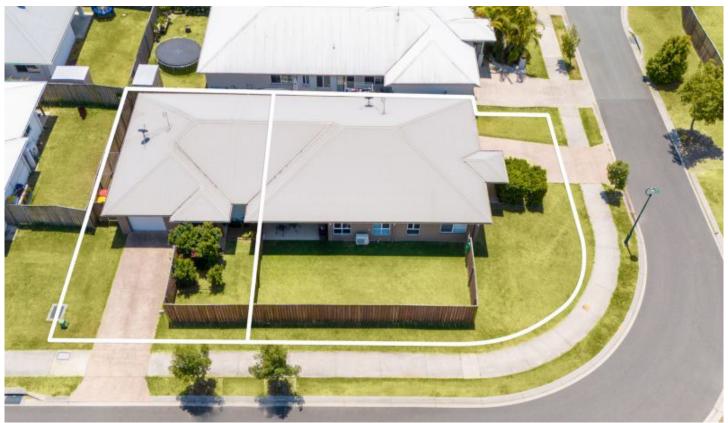

## 34 Bristlebird Circuit Forest Glen QLD

Boasting a prime corner position in the sought-after Forest Pines estate, this modern, dual living property has been thoughtfully designed as two separate residences with their own car accommodation and secure, fenced yards. With a contemporary four-bedroom home plus a fully self-contained one-bedroom apartment, heres your opportunity to accommodate the extended family, or live in one and rent out the other.

## Features to note:

- Corner block of 651m2 on quiet circuit
- Built in 2016
- Family friendly area with strong capital growth

## House:

- Spacious open-plan, air-conditioned living opening out to alfresco area

5 📭 3 🔓 3 😭

Price : \$1,070,000 Building Size : 27 sqm

Land Size : 651 sqm View : https://ww

: https://www.propertylane.com.au/sale/ql d/sunshine-coast/forest-glen/residential/ house/7812999

## 34 Bristlebird Circuit, FOREST GLEN

Internal: External: Garage: Total: Land Size:

167m<sup>2</sup> 26m<sup>2</sup> 57m<sup>2</sup> 250m<sup>2</sup> 651m<sup>2</sup>