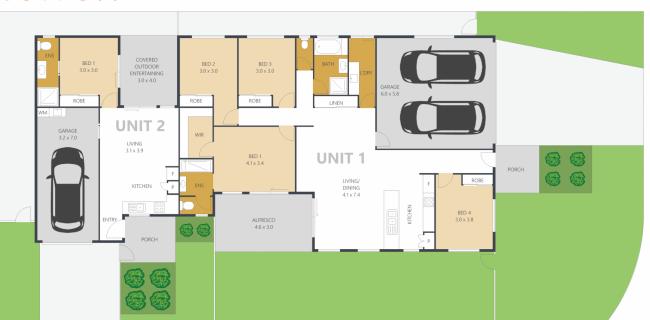

## 34 Bristlebird Circuit Forest Glen QLD

Boasting a prime corner position in the sought-after Forest Pines estate, this modern, dual living property has been thoughtfully designed as two separate residences with their own car accommodation and secure, fenced yards. With a contemporary four-bedroom home plus a fully self-contained one-bedroom apartment, heres your opportunity to accommodate the extended family, or live in one and rent out the other.

## Features to note:

- Corner block of 651m2 on quiet circuit
- Built in 2016
- Family friendly area with strong capital growth

## House:

- Spacious open-plan, air-conditioned living opening out to alfresco area

5 📭 3 🔓 3 😭

Price : \$1,070,000 Building Size : 27 sqm

Land Size : 651 sqm View : https://ww

: https://www.propertylane.com.au/sale/ql d/sunshine-coast/forest-glen/residential/ house/7812999

## 34 Bristlebird Circuit, FOREST GLEN

Internal: External: Garage: Total: Land Size:

167m<sup>2</sup> 26m<sup>2</sup> 57m<sup>2</sup> 250m<sup>2</sup> 651m<sup>2</sup>