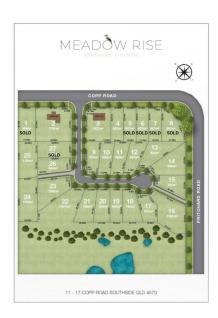

## **Meadow Rise Southside QLD**

The Southside's most convenient Land in an infill location is Meadow Rise, a 2-minute drive to the Southside Town Shopping Centre. Very affordable developed homesites ready to build on.

Located in the vibrant Southside community, a long-established in-fill address that is more than a place to live. We offer land to build a lifestyle with heart and soul, inspiring connections to nature, neighbours, and community.

Easy-to-build on land in a range of popular sizes, from low maintenance lots to oversized traditional homesites.

You can create the dream home you have always wanted, with your builder of choice.

**Price**: Lots From \$245,000