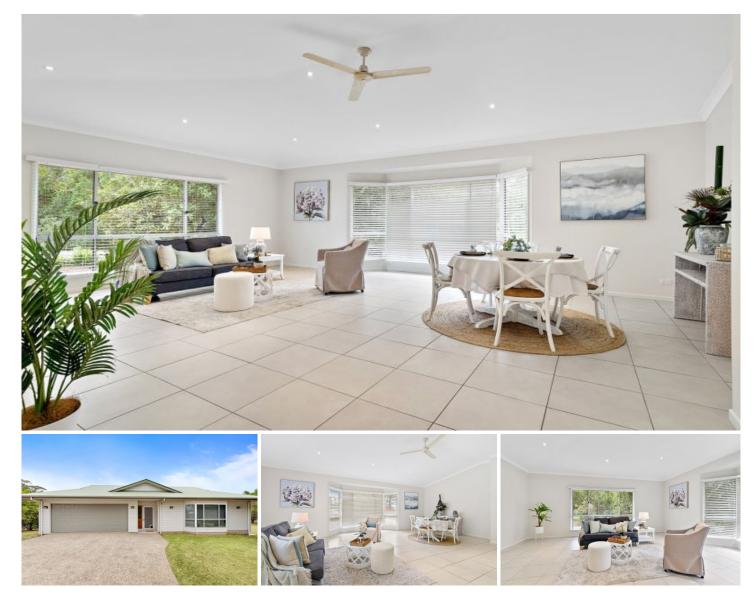

#### 17b Colsak Close Palmwoods QLD

Located just minutes from the Bruce Highway in the highly sort after blue chip suburb of Palmwoods we are pleased to bring you this quality built home that has just been improved boasting 4 bedrooms with 9 foot ceilings totalling 395m2 under roof inside PLUS 117m2 under roof outside situated on a massive easy access 1,345m2 land parcel.

The extra-wide entry hall welcomes you into the massive open plan family room and off to the side the generously sized well-appointed gourmet kitchen featuring quality stone bench tops, a wall oven, dishwasher, corner pantry, ample cupboards and large European drawers that are sure to impress. The glass sliding door takes you out onto a generous 3m wide elevated deck that wraps around 3 sides of the house with additional access provided from the bedrooms via their own glass sliding door allowing everyone to enjoy the lovely views and of course that fresh