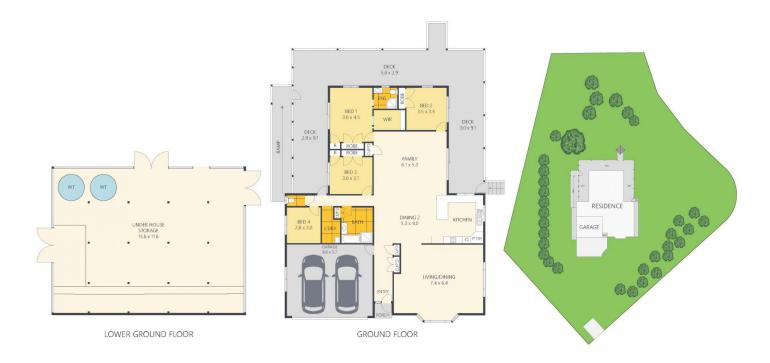

## 4 🛏 2 🐋 2 🚔

ARTIST'S IMPRESSION ONLY: While every attempt has been made to ensure the accuracy of this floor plan areas and measurements of doors, windows, rooms and all other items are approximate and no responsibility is taken for any error, omission, or mis-statement. This plan is for illustrative purposes only and should only be used as such by any prospective purchaser. By RealEstateFloorPlans.com.au

Internal: 395m<sup>2</sup> External: 117m<sup>2</sup> Garage: 42m<sup>2</sup> Total: 554m<sup>2</sup>