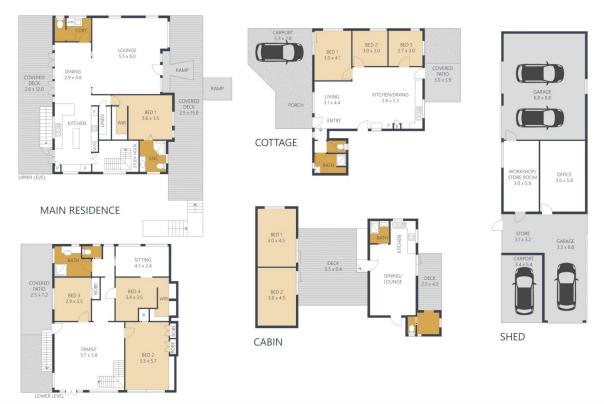

## 40 Bendixen Lane Woombye QLD

16 minutes from Maroochydore with three separate dwellings well-spaced over the rolling 10+ acres of land, The Cabin, presently generating a substantial short-stay income exceeding \$25,000 annually, plus the Cottage is permanently tenanted for \$500 per week. Reduce expenses of commercial premises by utilising the Shed and Office to run your business, perfect for any home-run operation that requires space and storage separate from the main residence.

Presenting the timeless allure of an expansive Queenslander, this residence serves as the perfect haven for families seeking a harmonious blend of comfort, proportion, and elegance. Spanning two levels, this residence boasts 4 bedrooms, 3 living areas, and 2.5 bathrooms, epitomising grand living.

ARTIST'S IMPRESSION ONLY. While every attempt has been made to ensure the accuracy of this floor plan areas and measurements of doors, windows, rooms and all other items are approximate and no responsibilities taken for any error, omission, or mis-statement. This plan is for illustrative purposes only and should only be used as such by any prospective purchaser. By RealEstateFloorPlans.com.au

House: 3200 Shed: 1620 ttage: 1270 Cabin: 1040

320m<sup>2</sup> 162m<sup>2</sup> 127m<sup>2</sup> 104m<sup>2</sup>