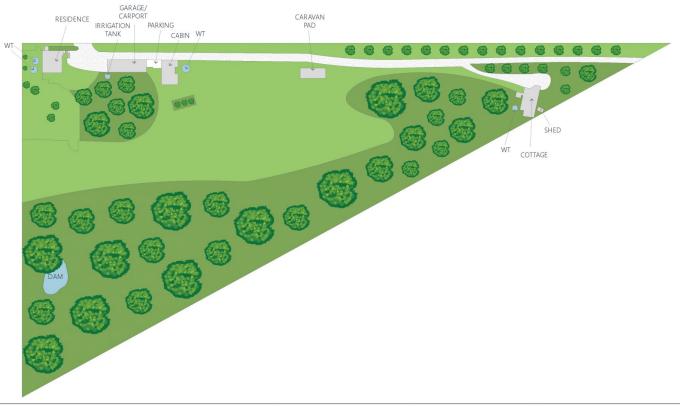

## 40 Bendixen Lane Woombye QLD

16 minutes from Maroochydore with three separate dwellings well-spaced over the rolling 10+ acres of land, The Cabin, presently generating a substantial short-stay income exceeding \$25,000 annually, plus the Cottage is permanently tenanted for \$500 per week. Reduce expenses of commercial premises by utilising the Shed and Office to run your business, perfect for any home-run operation that requires space and storage separate from the main residence.

Presenting the timeless allure of an expansive Queenslander, this residence serves as the perfect haven for families seeking a harmonious blend of comfort, proportion, and elegance. Spanning two levels, this residence boasts 4 bedrooms, 3 living areas, and 2.5 bathrooms, epitomising grand living.