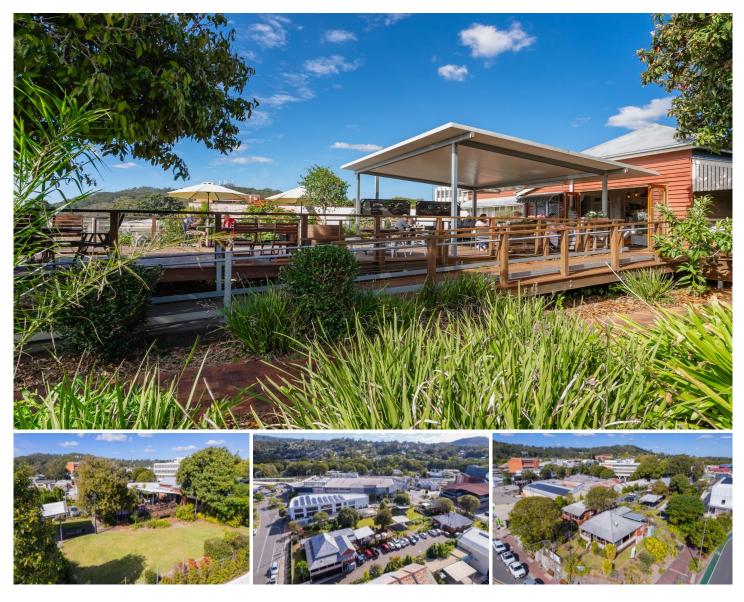

## 14 Bury Street Nambour QLD

Introducing an outstanding opportunity to secure not 1, but 3 prime investment properties situated right in the heart of Nambour's retail and medical precinct. The three adjoining properties, all with separate titles are now available for purchase either in a line or individually depending on your investment circumstances.

Originally constructed between 1897 and 1917, these beautiful buildings served as housing for workers and the Mill Director from the prestigious Moreton Central Sugar Mill, these beautiful premises are fully tenanted with a mixed-use tenancy schedule, truly a rare opportunity for a superb showpiece investment in your portfolio.

The gardens featuring a delightful blend of lush grassy areas and captivating tropical gardens have been beautifully maintained with contract gardeners and ample Price Building Size : 1997 sqm Land Size View