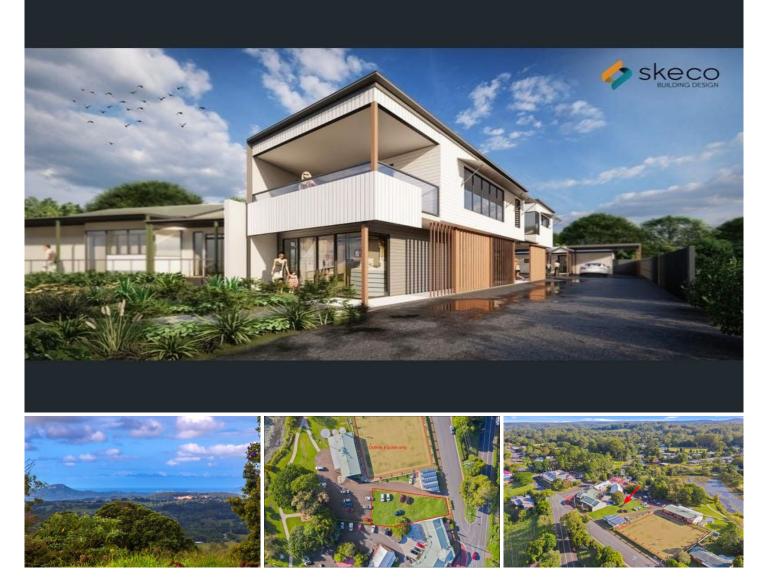

## **3 Post Office Road Mapleton QLD**

Reduced to \$695,000 - plus GST (if applicable)

Attention Developers or Super Fund Managers. Here is a fantastic opportunity to secure and build a blue-chip investment with a mix of commercial and residential tenants.

Comprising of 693m2 of land Zoned 'Local Town Centre' in the Blackall Range town of Mapleton on the beautiful Sunshine Coast. This relatively flat parcel of land is right in the middle of the commercial centre and is in a perfect location to build a multi-income source investment with DA already approved.

The ground floor unit of 54m2 is approved for Allied Medical use, and there are two detached self-contained one-bedroom studio units, perfect for holiday letting or AirBnB.

**Price** : Price Reduced \$695,000 + GST (if applicable)