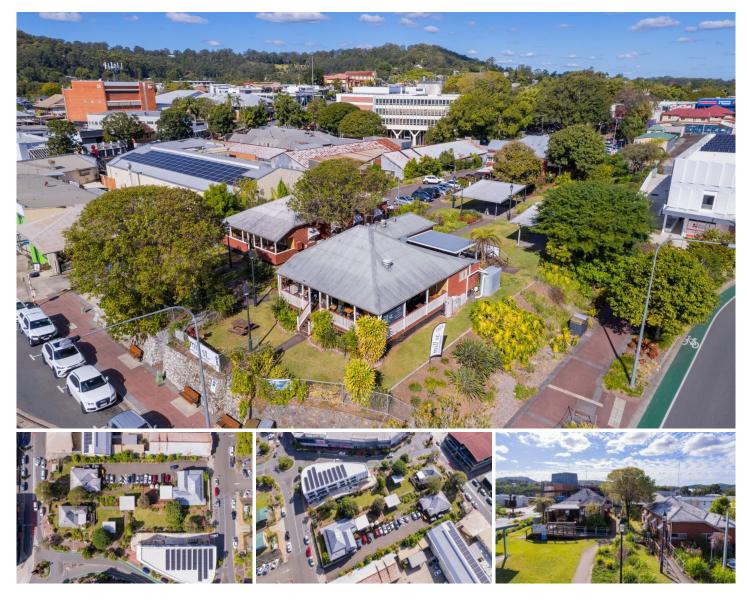

## **5 Mill Street Nambour QLD**

Situated within the gardens of Nambour's iconic old Sugar Mill, this charming building set on a spacious 959m2, is a remarkable opportunity to secure a beautifully restored parcel of Nambour's history right in the heart of Nambour's newest allied health and retail shopping precinct.

With a secure lease in place with allied health professionals 'WHOS', the property offers an exciting opportunity for new owners to add this beautiful property to their investment portfolio.

The gardens featuring a delightful blend of lush grassy areas and captivating tropical gardens have been beautifully maintained with contract gardeners and ample onsite car parking ensures all businesses and patrons convenience and aesthetic appeal.

Price Building Size : 959 sqm

View

: Offers from \$650,000

: https://www.propertylane.com.au/sale/gl d/sunshine-coast/nambour/commercial/o ffices/7822670

William Emms 07 5442 1855