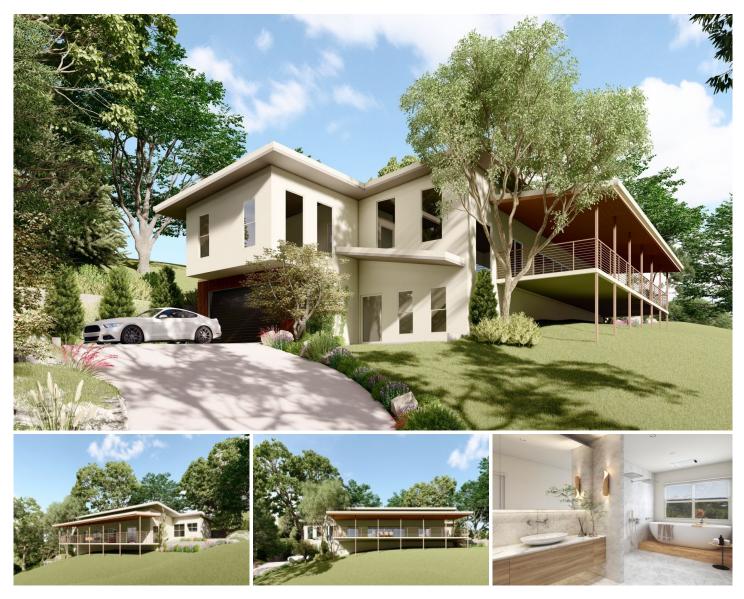

## 9 Andrews Close Woombye QLD

A perfect blend of clever design and thoughtful use of space ensures this prestigious home of 416m2 will provide an amazing coastal/country lifestyle.

The open plan living zone with soaring raked timber ceiling provides a spacious area flowing out to the expansive elevated North facing covered deck ideal for entertaining and taking in the striking Hinterland views. The sparkling kitchen fit-out will include an island bench with wide stone benchtop, ample storage space with soft closing drawers and doors together with adjoining walk-in butler's pantry. A separate rumpus/media room allows for a multitude of different uses.

The master bedroom suite with walk-in robe, en-suite bathroom with king-size double shower and deep stand-alone bath epitomises an ideal private retreat. Three