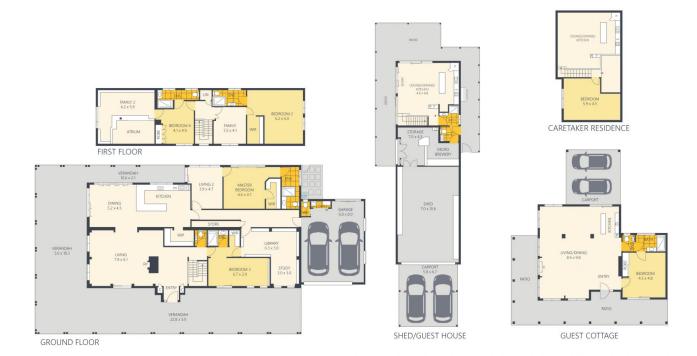

### 6 🛏 6 🐋 6 🚔

ARTIST'S IMPRESSION ONLY. While every attempt has been made to ensure the accuracy of this floor plan areas and measurements of doors, windows, rooms and all other items are approximate and no responsibility is taken for any error, omission, or mis-statement. This plan is for illustrative purposes only and should only be used as such by any prospective purchaser. By RealEstateFloorPlans.com.au

 Internal:
 410m²

 External:
 563m²

 Garage:
 60m²

 Total:
 1,238m²

 Land Size:
 55,100m²