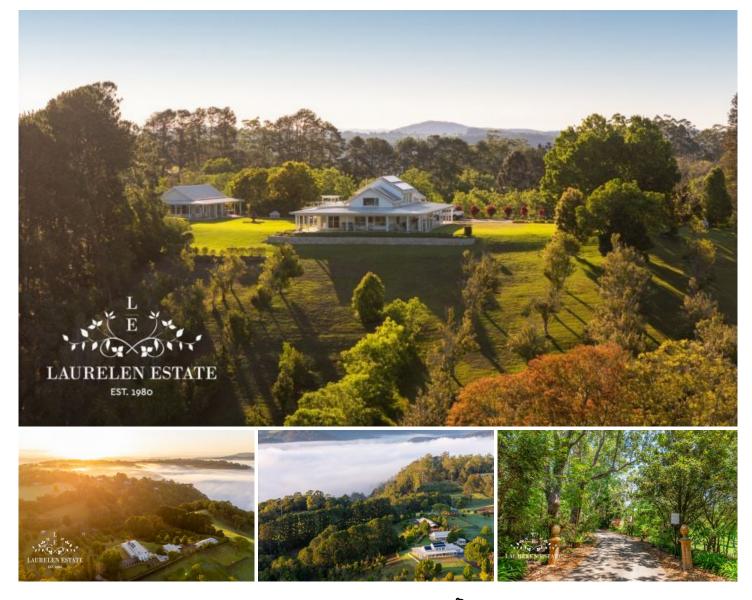

#### 15 Negus Road Montville QLD

Boasting an elevated, majestic position just moments from the delightful village of Montville - an iconic sight as you drive along exclusive Western Avenue - 'Laurelen Estate' is an enchanting and unique 30-acre haven encompassing an array of breathtaking manicured gardens amongst park like landscapes, rainforest and natural waterways towards beautiful Baroon Pocket Dam.

This rare opportunity offers discerning buyers not just a distinctive property but also boundless potential - an extraordinary lifestyle awaits, along with the space and infrastructure to create a bespoke accommodation or events business.

This ultimate hinterland escape offers an expansive main residence, charming guest cottage, caretaker's residence and a large shed, all nestled within spectacular landscaped 6 🛤 6 🏪 10 🚘