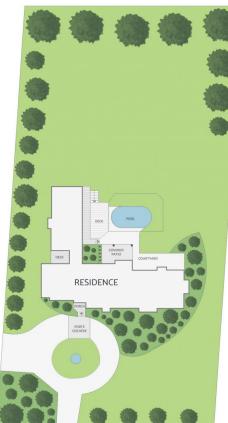

Enjoying a prime position in this quiet cul-de-sac, the sprawling residence sits on nearly an acre of lush, usable land. The circular driveway, porte cochère and double front doors invite you into a world of country elegance. Stepping inside the generously proportioned home, you'll find both style and comfort, with spacious living zones, a separate bedroom wing and a sun-soaked alfresco area overlooking the pool.