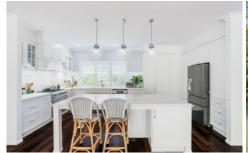

The exceptional kitchen, with stone benchtops, quality stainless steel appliances and butler's sink is the showpiece at the heart of this home, overlooking the

5 🕮 3 🚝 4 😭

**Building Size**: 401 sqm **Land Size**: 4000 sqm