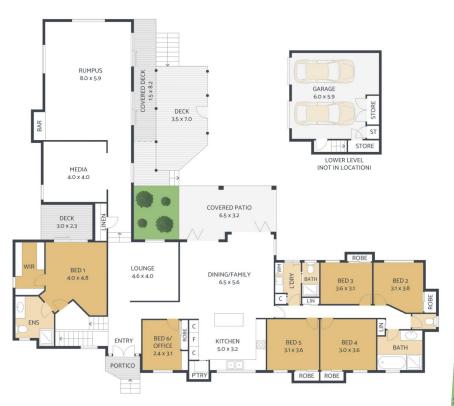

## 15 Nunkeri Court, FOREST GLEN

ARTIST'S IMPRESSION ONLY: While every attempt has been made to ensure the accuracy of this floor plan's areas and measurements of doors, windows, rooms and all other items are approximate and no responsibility is taken for any error, omission, or mis-statement. This plan is for illustrative purposes only and should only be used as such by any prospective purchaser. Floor Plan by: RealEstateFloorPlans.com.au

INTERNAL: EXTERNAL: GARAGE: TOTAL: LAND SIZE: 310m<sup>2</sup> 52m<sup>2</sup> 39m<sup>2</sup> 401m<sup>2</sup> 4,000m<sup>2</sup> 5 A 3 A 2 A