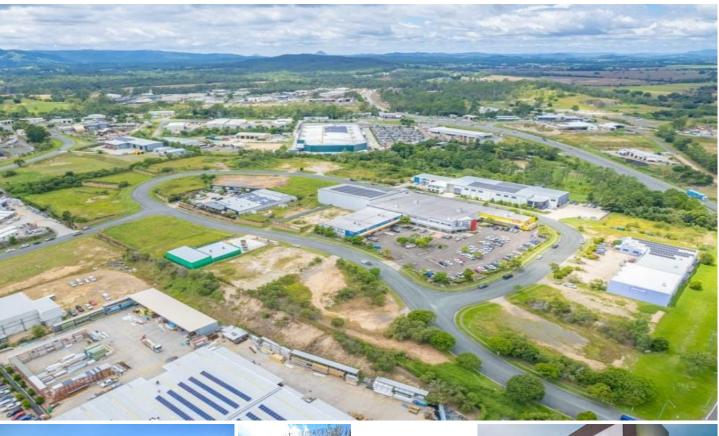

## Edwin Campion Drive Monkland QLD

Welcome to Bunworth Park

Purpose designed, engineered and constructed with common-sense covenants in place to protect your investment while maintaining the overall Integrity of the development, Bunworth Park is already a landmark and business destination.

Home to a number of high-profile outlets including Harvey Norman, BCF, Chemist Warehouse, Lincraft, Autobarn, Ultra Tune and Andersens Carpets with more on the way.

The fully prepared and level blocks are absolutely build ready with all services, kerb and channel, street lighting & landscaping in place.

Zoned Specialised Centre - Monkland Showroom Precinct.

Price

: From \$434,000 + GST Building Size : 5000 sqm

View

: https://www.propertylane.com.au/sale/gl d/sunshine-coast/monkland/commercial/ other/7901865