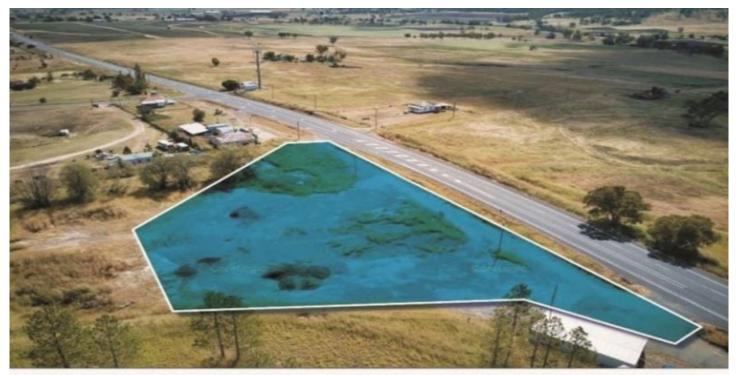

## 10347 CUNNINGHAM HIGHWAY, MARYVALE QLD 4370 1.03ha (10,300m2)

## 10347 Cunningham Highway Maryvale QLD

10347 Cunningham Highway, Maryvale offers buyers an outstanding opportunity to secure a high exposure site perfectly positioned on a main arterial road to Warwick. Recent quality constructed 432m2 shed 36m x 12m x 6m high Titan Shed on a robust 6 inch concrete slab.

There is r bores on the property with a 4 megalitres quota per annum and 2 new rainwater tanks each 23,000 litres. The irregular shaped 10,334m2 block is in a prime location offering 137m frontage along the Cunningham Highway which is the main thoroughfare to Warwick and exposed to in excess of 50,000 vehicle traffic per day.