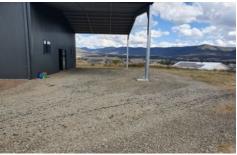

## 10347 Cunningham Highway Maryvale QLD

10347 Cunningham Highway, Maryvale offers buyers an outstanding opportunity to secure a high exposure site perfectly positioned on a main arterial road to Warwick. Recent quality constructed 432m2 shed 36m x 12m x 6m high Titan Shed on a robust 6 inch concrete slab.