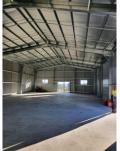

## 10347 Cunningham Highway Maryvale QLD

10347 Cunningham Highway, Maryvale offers buyers an outstanding opportunity to secure a high exposure site perfectly positioned on a main arterial road to Warwick. Recent quality constructed 432m2 shed 36m x 12m x 6m high Titan Shed on a robust 6 inch concrete slab.