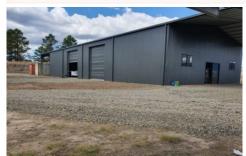

## 10347 Cunningham Highway Maryvale QLD

10347 Cunningham Highway, Maryvale offers buyers an outstanding opportunity to secure a high exposure site perfectly positioned on a main arterial road to Warwick. Recent quality constructed 432m2 shed 36m x 12m x 6m high Titan Shed on a robust 6 inch concrete slab.