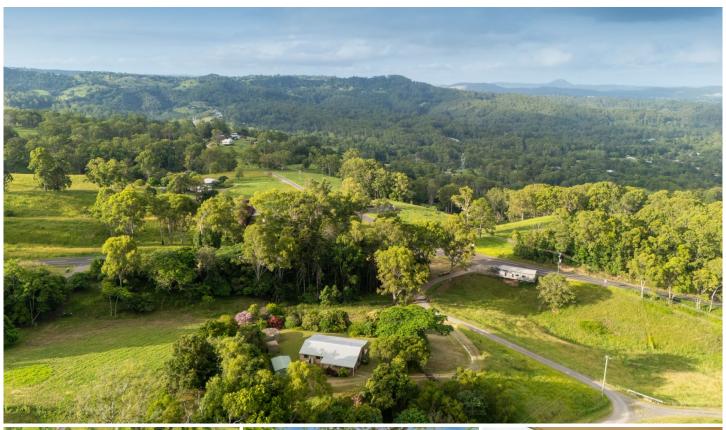

## 8 Rann Lane Hunchy QLD

After 100 years of family ownership here, and in the surrounding farmland, offering glorious views across the beautiful hinterland right through to the coast with a cozy 3-bedroom brick home, strategically positioned to capitalise on the views, this truly special property is now available for a new family to embrace and enjoy the amazing lifestyle this wonderful property and area has to offer.

Set on a comfortable 2.06 hectare (Approx. 5 acres) parcel of undulating land and only minutes from the centre of Montville & Palmwoods villages, an outstanding opportunity awaits for the new owners to set the roots and establish a wonderful family lifestyle, a perfect little rural retreat from the hustle & bustle or get the best of both and create a stylish air BNB establishment.

With a couple of paddocks currently suited to livestock,

3 📭 1 🔓 1 🗬

Price : \$ 975,000 Building Size : 176 sqm Land Size : 2.06 ha

Land Size : 2.06 ha

: https://www.propertylane.com.au/sale/ql d/sunshine-coast/hunchy/residential/hou