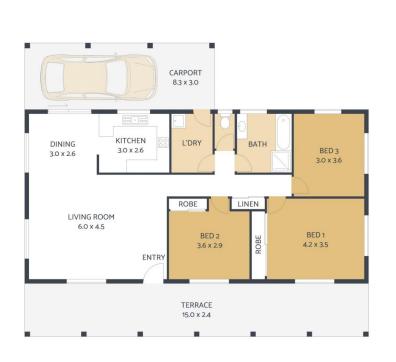

## 8 Rann Lane, HUNCHY

ARTIST'S IMPRESSION ONLY: While every attempt has been made to ensure the accuracy of this floor plan's areas and measurements of doors, windows, rooms and all other items are approximate and no responsibility is taken for any error, omission, or mis-statement. This plan is for illustrative purposes only and should only be used as such by any prospective purchaser. Floor Plan by: RealEstateFloorPlans.com.au

INTERNAL: 115m²
EXTERNAL: 61m²
TOTAL: 176m²
LAND SIZE: 5.09 Acre

3 A 1 A 1 A A