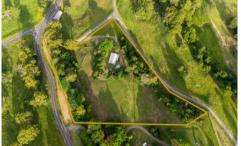

Set on a comfortable 2.06 hectare (Approx. 5 acres) parcel of undulating land and only minutes from the centre of Montville & Palmwoods villages, an outstanding opportunity awaits for the new owners to set the roots and establish a wonderful family lifestyle, a perfect little rural retreat from the hustle & bustle or get the best of both and create a stylish air BNB establishment.

With a couple of paddocks currently suited to livestock,

3 📭 1 🔓 1 🗬

Price : \$ 975,000 Building Size : 176 sqm Land Size : 2.06 ha

Land Size : 2.06 ha

: https://www.propertylane.com.au/sale/ql d/sunshine-coast/hunchy/residential/hou

INTERNAL: 115m²
EXTERNAL: 61m²
TOTAL: 176m²
LAND SIZE: 5.09 Acre

3 A 1 A 1 A A