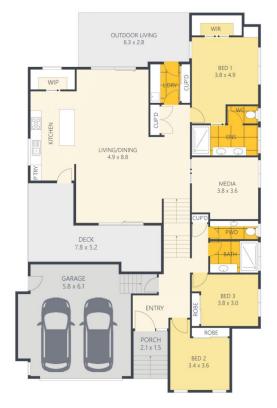

## 47 Egret Avenue Woombye QLD

Step into modern luxury with this architecturally designed home boasting a remarkable 6-star energy rating. This near-new residence offers three spacious bedrooms, including a master with ensuite, walk-in robe, providing the perfect blend of style and comfort.

As you enter, be captivated by the grandeur of the Queensland timber staircase and the high ceilings that create an airy and inviting atmosphere. The open plan living area seamlessly connects to a media room, setting the stage for relaxation and entertainment.

The kitchen is a culinary haven with the latest amenities including butlers pantry. Picture yourself enjoying breathtaking views across the valley all the way to Montville and Maleny. From the large entertainment balcony or hosting gatherings in the undercover alfresco area

## 47 Egret Avenue, WOOMBYE

ARTIST'S IMPRESSION ONLY: While every attempt has been made to ensure the accuracy of this floor plan areas and measurements of doors, windows, rooms and all other items are approximate and no responsibility is taken for any error, omission, or mis-statement. This plan is for illustrative purposes only and should only be used as such by any prospective purchaser. By RealEstateFloorPlans.com.au