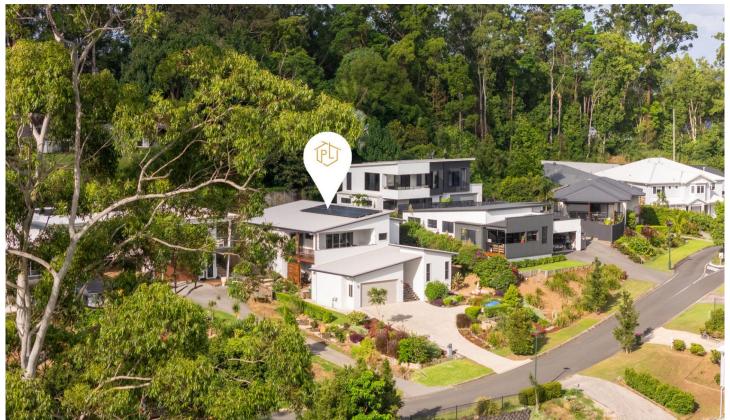

## 47 Egret Avenue Woombye QLD

Step into modern luxury with this architecturally designed home boasting a remarkable 6-star energy rating. This near-new residence offers three spacious bedrooms, including a master with ensuite, walk-in robe, providing the perfect blend of style and comfort.

As you enter, be captivated by the grandeur of the Queensland timber staircase and the high ceilings that create an airy and inviting atmosphere. The open plan living area seamlessly connects to a media room, setting the stage for relaxation and entertainment.

The kitchen is a culinary haven with the latest amenities including butlers pantry. Picture yourself enjoying breathtaking views across the valley all the way to Montville and Maleny. From the large entertainment balcony or hosting gatherings in the undercover alfresco area