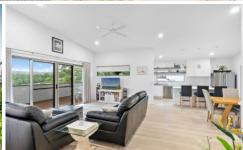

As you enter, be captivated by the grandeur of the Queensland timber staircase and the high ceilings that create an airy and inviting atmosphere. The open plan living area seamlessly connects to a media room, setting the stage for relaxation and entertainment.

The kitchen is a culinary haven with the latest amenities including butlers pantry. Picture yourself enjoying breathtaking views across the valley all the way to Montville and Maleny. From the large entertainment balcony or hosting gatherings in the undercover alfresco area