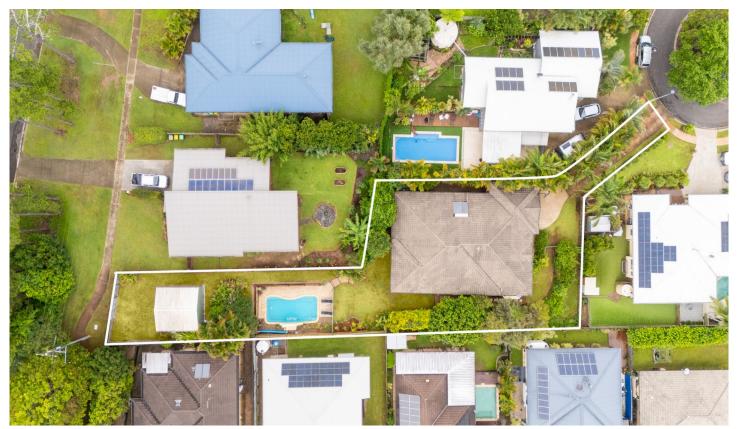

Tucked away at the end of a quiet cul-de-sac this property has so much more to offer than meets the eye. A spacious quarter-acre block, fully fenced with landscaped gardens, provides ample room for all the family activities & the fur babies. The in-ground pool with a water feature and a double shed with rear access to Landershute Road are just the cherries on the top of an incredible home.

INTERNAL: EXTERNAL: GARAGE: TOTAL: LAND SIZE: 226m² 42m² 37m² 305m² 1286m² 4 **A A A A A A** 

PROPERTY LANE

## 15 Tangerine Place, PALMWOODS

INTERNAL: EXTERNAL: GARAGE: TOTAL: LAND SIZE: 226m<sup>2</sup> 42m<sup>2</sup> 37m<sup>2</sup> 305m<sup>2</sup> 1286m<sup>2</sup>

4 昌 2 县

4 🖨