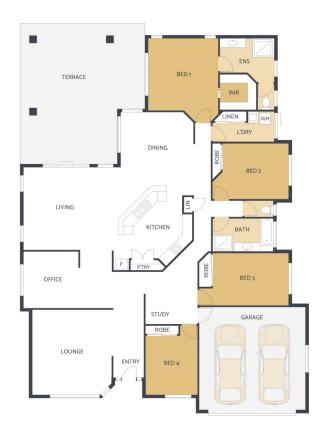

The house is well-suited for a large family, featuring four bedrooms with built-in robes and fans. The master bedroom is separated, offering an ensuite and direct access to the undercover entertaining area. The main bathroom has been recently renovated, and the kitchen is

## 15 Tangerine Place, PALMWOODS

ARTIST'S IMPRESSION ONLY: While every attempt has been made to ensure the accuracy of this floor plan's areas and measurements of do windows, rooms and all other items are approximate and no responsibility is taken for any error, omission, or mis-statement. This plan is for

INTERNAL: EXTERNAL: GARAGE: TOTAL: LAND SIZE: 226m² 42m² 37m² 305m² 1286m² 4 **A A A A A A** 

PROPERTY LANE

## 15 Tangerine Place, PALMWOODS

INTERNAL: EXTERNAL: GARAGE: TOTAL: LAND SIZE: 226m<sup>2</sup> 42m<sup>2</sup> 37m<sup>2</sup> 305m<sup>2</sup> 1286m<sup>2</sup>

4 昌 2 县

4 🖨