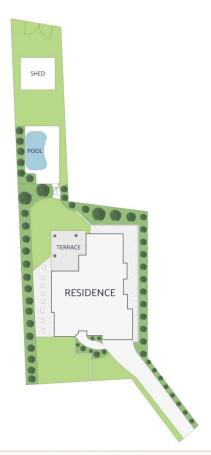

Tucked away at the end of a quiet cul-de-sac this property has so much more to offer than meets the eye. A spacious quarter-acre block, fully fenced with landscaped gardens, provides ample room for all the family activities & the fur babies. The in-ground pool with a water feature and a double shed with rear access to Landershute Road are just the cherries on the top of an incredible home.

## 15 Tangerine Place, PALMWOODS

ARTIST'S IMPRESSION ONLY: While every attempt has been made to ensure the accuracy of this floor plan's areas and measurements of do windows, rooms and all other items are approximate and no responsibility is taken for any error, omission, or mis-statement. This plan is for