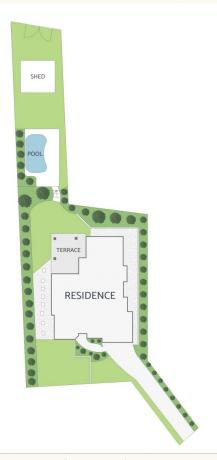

Tucked away at the end of a quiet cul-de-sac this property has so much more to offer than meets the eye. A spacious quarter-acre block, fully fenced with landscaped gardens, provides ample room for all the family activities & the fur babies. The in-ground pool with a water feature and a double shed with rear access to Landershute Road are just the cherries on the top of an incredible home.

## 15 Tangerine Place, PALMWOODS

ARTIST'S IMPRESSION ONLY: While every attempt has been made to ensure the accuracy of this floor plan's areas and measurements of do windows, rooms and all other items are approximate and no responsibility is taken for any error, omission, or mis-statement. This plan is for

INTERNAL: EXTERNAL: GARAGE: TOTAL: LAND SIZE: 226m² 42m² 37m² 305m² 1286m² 4 **A A A A A A** 

PROPERTY LANE

## 15 Tangerine Place, PALMWOODS

INTERNAL: EXTERNAL: GARAGE: TOTAL: LAND SIZE: 226m<sup>2</sup> 42m<sup>2</sup> 37m<sup>2</sup> 305m<sup>2</sup> 1286m<sup>2</sup>

4 昌 2 县

4 🖨