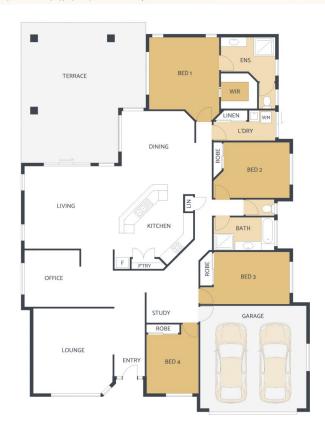

The house is well-suited for a large family, featuring four bedrooms with built-in robes and fans. The master bedroom is separated, offering an ensuite and direct access to the undercover entertaining area. The main bathroom has been recently renovated, and the kitchen is

## 15 Tangerine Place, PALMWOODS

ARTIST'S IMPRESSION ONLY: While every attempt has been made to ensure the accuracy of this floor plan's areas and measurements of do windows, rooms and all other items are approximate and no responsibility is taken for any error, omission, or mis-statement. This plan is for

INTERNAL: EXTERNAL: GARAGE: TOTAL: LAND SIZE: 226m² 42m² 37m² 305m² 1286m² 4 **A A A A A A** 

PROPERTY LANE

## 15 Tangerine Place, PALMWOODS

INTERNAL: EXTERNAL: GARAGE: TOTAL: LAND SIZE: 226m<sup>2</sup> 42m<sup>2</sup> 37m<sup>2</sup> 305m<sup>2</sup> 1286m<sup>2</sup>

4 昌 2 县

4 🖨