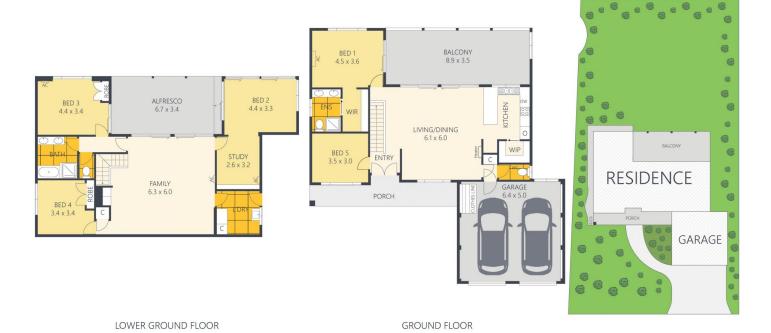

The home has been well thought out and designed with a conveniently situated study/office next to the front door, spacious open planned design for the top floor entailing a large kitchen, living area and formal dining space along with the large main bedroom adjoining the huge outdoor

## 74 Nyes Crescent, BUDERIM

ARTIST'S IMPRESSION ONLY: While every attempt has been made to ensure the accuracy of this floor plan areas and measurements of doors, windows, rooms and all other items are approximate and no responsibility is taken for any error, omission, or mis-statement. This plan is for illustrative purposes only and should only be used as such by any prospective purchaser. By RealEstateFloorPlans.com.au