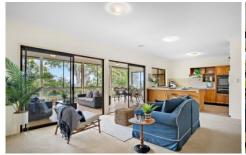

The home has been well thought out and designed with a conveniently situated study/office next to the front door, spacious open planned design for the top floor entailing a large kitchen, living area and formal dining space along with the large main bedroom adjoining the huge outdoor