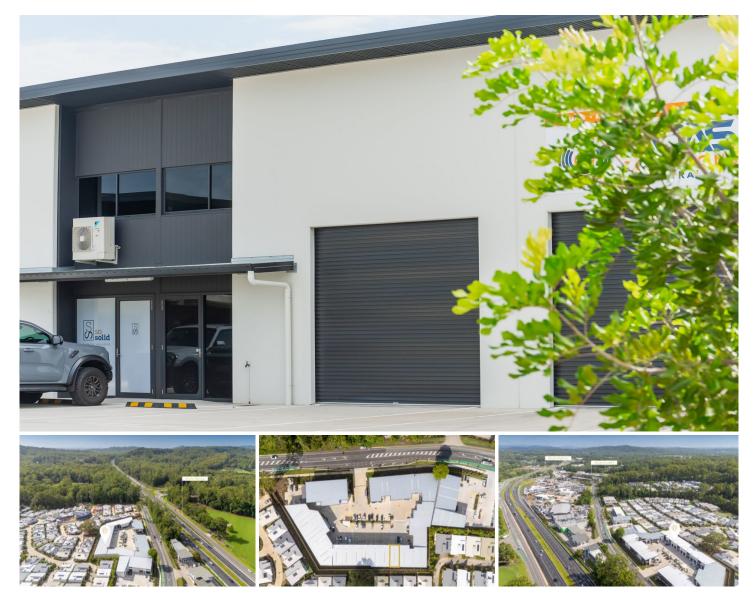

## 11/57 Owen Creek Road Forest Glen QLD

Property Lane Realty is proud to present 11/57 Owen Creek Road, Forest Glen to the market for sale.

Situated alongside the busy Bruce Highway, this brand new high clearance warehouse has easy access to all areas of the Sunshine Coast and is a fast trip to Brisbane.

In a high-exposure and modern complex, the warehouse includes allocated car parking and customer parking in the development.

Being only a year old this property presents a rare opportunity to secure a brand new unit in an exceptional location.

## **PROPERTY FEATURES:**

| 2 | - |   |
|---|---|---|
| 2 |   |   |
| _ | - | - |
|   |   |   |

Price Building Size : 144 sqm

: \$700,000

View

: https://www.propertylane.com.au/sale/ql d/sunshine-coast/forest-glen/commercial /industrial/7921896