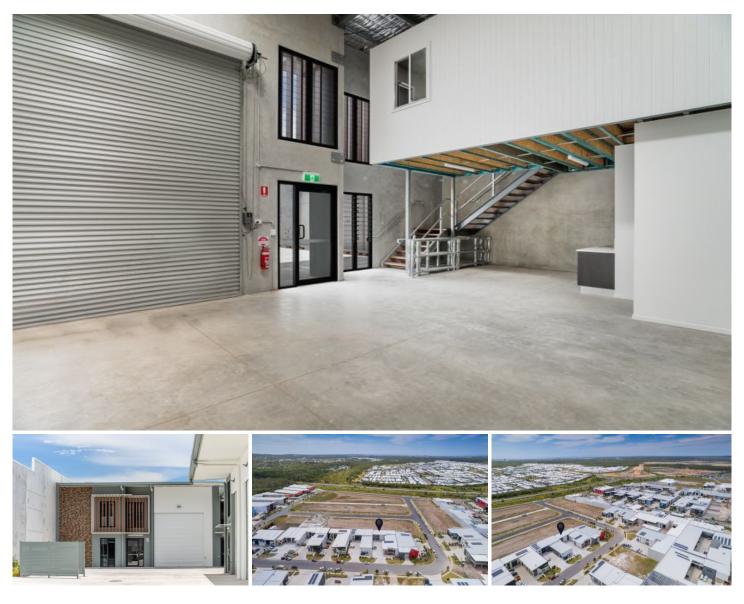

## 5/11 Strong Street Baringa QLD

Jason Rice from Property Lane Realty is proud to present this exciting near new premium industrial unit for sale.

Located in the rapidly growing Aura Business Park with direct access to Bells Creek Arterial Road and Caloundra Road and almost immediate access to the Bruce Highway. This new commercial estate is a prime business location and the gateway to the Sunshine Coast. Only 45 minutes to Brisbane's northern suburbs and 30 minutes to the Maroochydore CBD.

This unit offers visibility from the street, generous size and amenities including an enclosed air-conditioned mezzanine.

Practically new and ready for your business!

Price : \$ 460,000 Building Size : 122 sqm