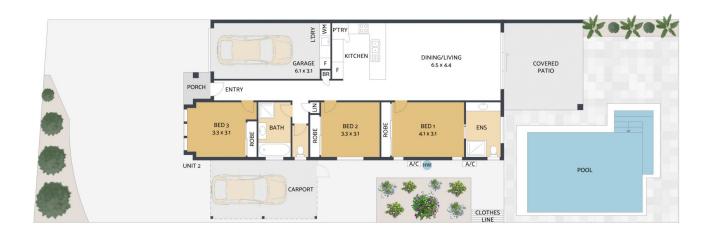

## 2/13 Tytherleigh Ave, LANDSBOROUGH

ARTIST'S IMPRESSION ONLY: While every attempt has been made to ensure the accuracy of this floor plan's areas and measurements of doors, windows, rooms and all other items are approximate and no responsibility is taken for any error, omission, or mis-statement. This plan is for illustrative purposes only and should only be used as such by any prospective purchaser. Floor Plan by: RealEstateFloorPlans.com.au

INTERNAL: EXTERNAL: GARAGE: TOTAL: 3 <u>□</u> 2 <u>□</u> 2 <u>□</u>

90m²

38m<sup>2</sup> 19m<sup>2</sup>

147m²