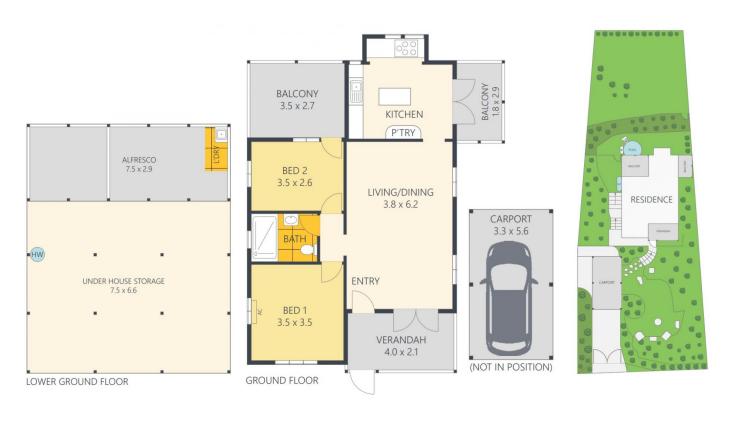

## 2 🛏 1 🛒 1 🚔 🎿

ARTIST'S IMPRESSION ONLY: While every attempt has been made to ensure the accuracy of this floor plan areas and measurements of doors, windows, rooms and all other items are approximate and no responsibility is taken for any error, omission, or mis-statement. This plan is for illustrative purposes only and should only be used as such by any prospective purchaser. By RealEstateFloorPlans.com.au

Internal: 68m<sup>2</sup> External: 63m<sup>2</sup> Total: 131m<sup>2</sup>