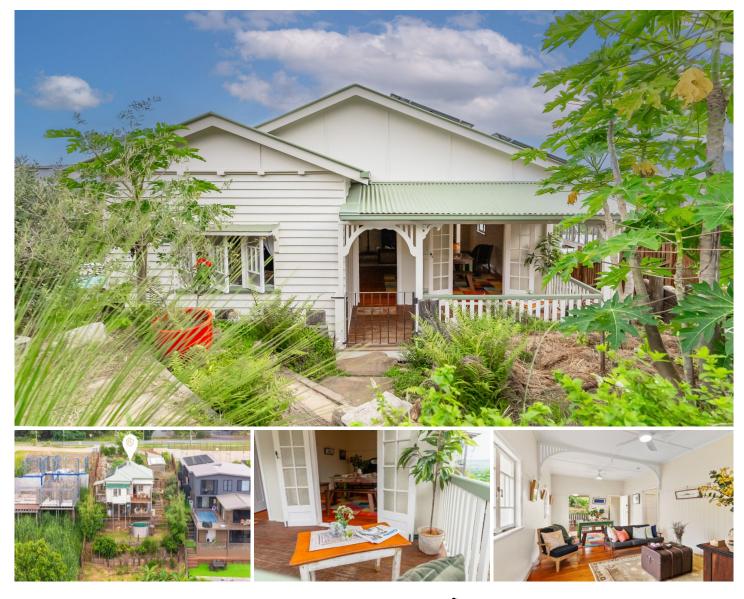

## 8 Eagles Lane Woombye QLD

Welcome to 8 Eagles Lane, Woombye - a meticulously restored 2-bedroom, 1-bathroom cottage that transports you back in time, offering a serene retreat perched on the highest point of Woombye. This charming home captures the most breathtaking views of the Blackall Ranges, providing a picturesque backdrop to your daily life. Originally a pineapple plantation this is a truly historic Sunshine Coast location.

Originally built in 1920 in Anstead, this historical gem was relocated with love and care to its current location in 2021, arguably one of the finest spots in Woombye. Nestled partway down the block, this property ensures complete privacy and tranquillity, offering a truly unique living experience.

Step inside and discover a home that seamlessly blends