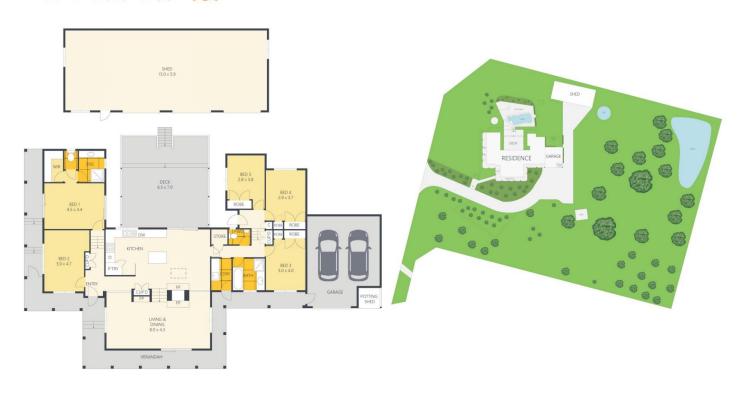

5 📭 2 🖺 5 🗬

Price : ALL SERIOUS OFFERS CONSIDERED

**Building Size**: 200 sqm **Land Size**: 7934 sqm

View : https://www.propertylane.com.au/sale/ql d/sunshine-coast/kiels-mountain/residen

tial/house/7926185

## 32 Needham Court, Kiels MOUNTAIN

External: Total: 134m<sup>2</sup> 312m<sup>2</sup> Land Size: