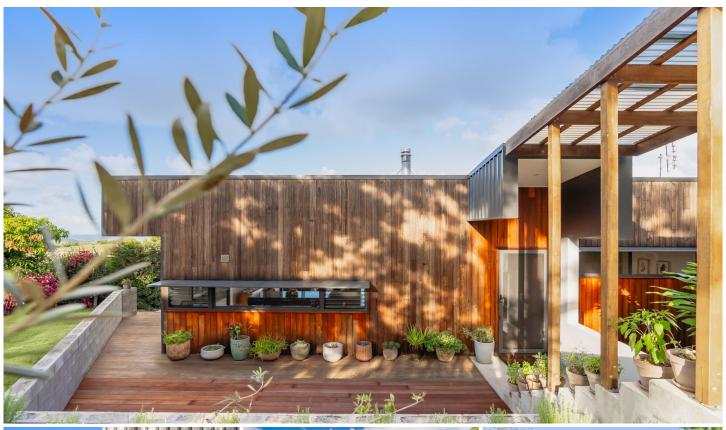

## 3 Beaumont Court Dulong QLD

Nestled in an idyllic elevated location in the rolling hills of delightful Dulong, this unique property will appeal to those who seek a stylish residence where stunning views are just part of the everyday. Architecturally designed, utilising sustainable local materials and showcasing clean bold lines, high ceilings and optimal natural light and breezes, this is a statement residence that sits beautifully within its surrounds. While the superb craftsmanship may initially catch your attention, you simply won't be able to resist the stunning outlook.

There truly is wow factor at every turn - from the stunning kitchen with butler's pantry, to the charming woodburning fireplace, the sleek bathrooms with antique dresser vanities, the glowing hardwood floors, and out to the generous deck where the enticing panoramic vista keeps drawing your gaze. The north-easterly aspect takes in the