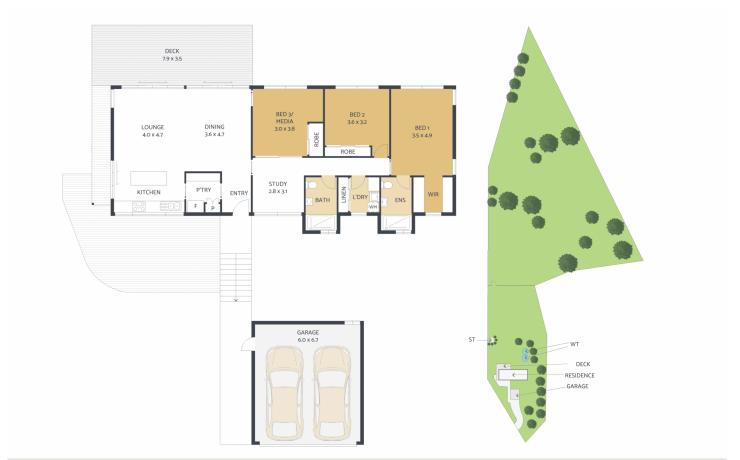

## 3 Beaumont Court, **DULONG**

ARTIST'S IMPRESSION ONLY: While every attempt has been made to ensure the accuracy of this floor plan's areas and measurements of doors, windows, rooms and all other items are approximate and no responsibility is taken for any error, omission, or mis-statement. This plan is for illustrative purposes only and should only be used as such by any prospective purchaser. Floor Plan by: RealEstateFloorPlans.com.au

INTERNAL: EXTERNAL: GARAGE: TOTAL: LAND SIZE: 141m² 63m² 40m² 244m² 2.78 Acres 3 **□** 2 **□** 2 **□** 