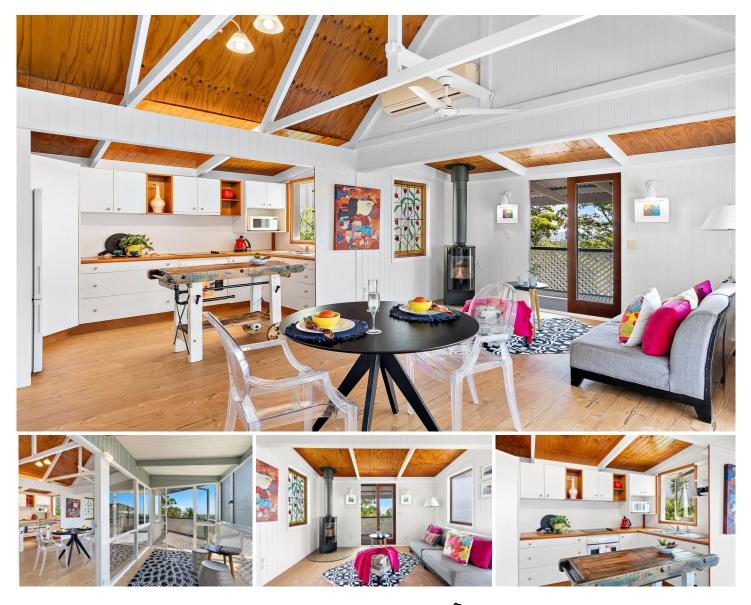

## 10 Lantana Lane Mapleton QLD

Discover the enchanting world of 10 Lantana Lane, two character cottages nestled in a private mountain sanctuary in Mapleton. Boasting breathtaking views of both the hinterland and the ocean, these cottages offer absolute peacefulness and tranquillity.

Cloud 10, an architecturally designed cottage constructed in 1995, features east-facing verandas, polished timber floors, cathedral ceilings, and a spacious kitchen. With a seamless blend of indoor and outdoor living, it provides a versatile space for various living possibilities.

Guest Retreat 1, known as The Snug, offers a cozy guest bedroom with an en-suite bathroom, kitchenette and a private east-facing covered deck. This is the perfect living space for family members that want their own privacy or utilise it for your home based business, your clients will just