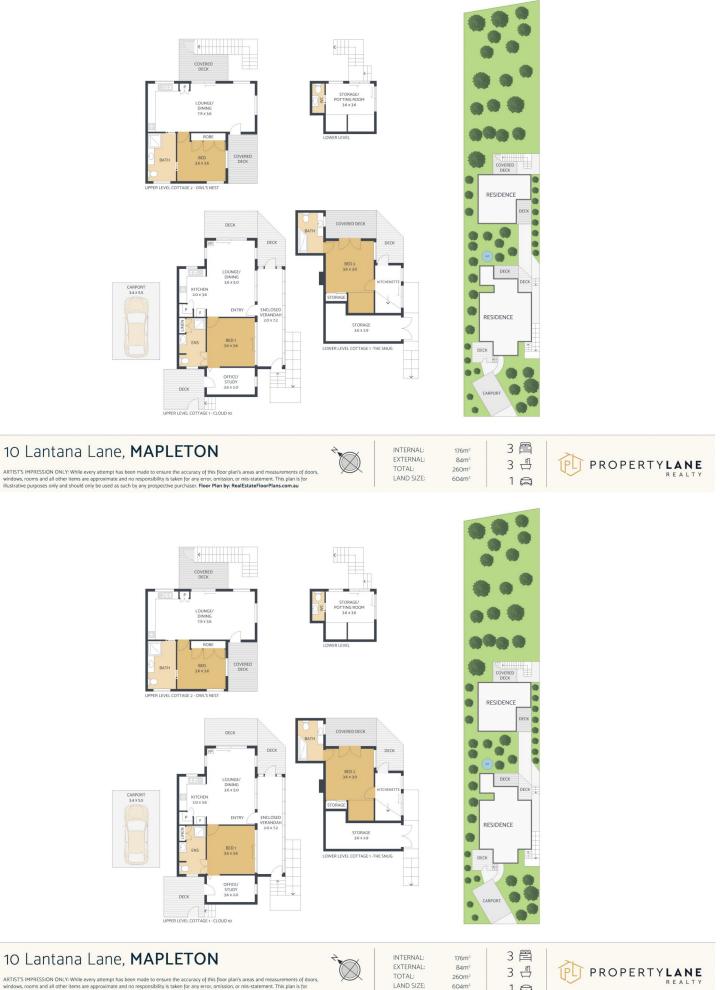

## 3 🎮 3 🚔 1 🚘

| Price |             | : \$ 775,000 |  |
|-------|-------------|--------------|--|
|       | <b>•</b> •• |              |  |

- Land Size : 604 sqm View : https://ww
  - : https://www.propertylane.com.au/sale/qld/su nshine-coast/mapleton/residential/house/79 33038

Megan Manly 07 5442 1855

Athena Law 07 5442 1855

ARTIST'S IMPRESSION ONLY: While every attempt has been made to ensure the accuracy of this floor plan's areas and measurements of doors, windows, rooms and all other items are approximate and no responsibility is taken for any error, omission, or mis-statement. This plan is for illustrative purposes only and should only be used as such by any prospective purchaser. Floor Plan by: RealEstateFloorPlans.com.au

PROPERTY LANE

604m<sup>2</sup>

1 🛱