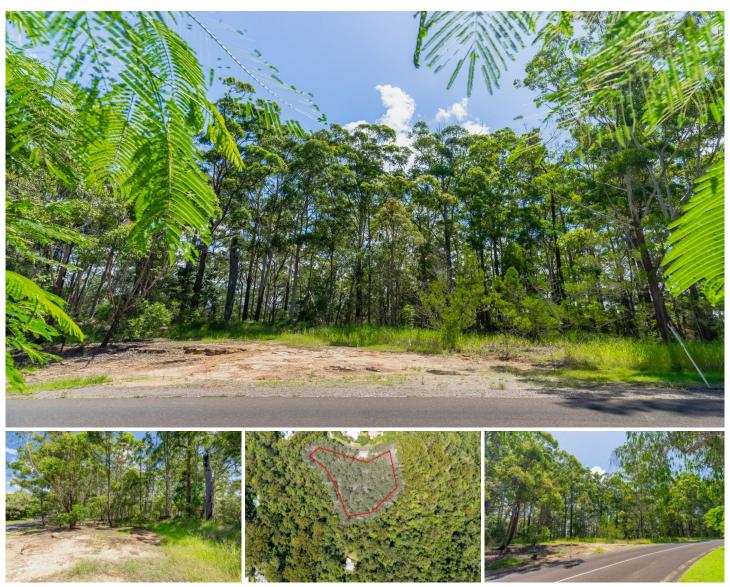

## 155 Mons School Road Buderim QLD

Don't miss out on the tremendous opportunity to own a piece of paradise in one of Buderim's sought-after locations on a spacious 8000m2 (2 acre) parcel of beautiful bushland on the Northern facing side of Buderim mountain.

## Features:

- \* 8000m2 parcel of land
- \* Adjoining land is state forest No direct neighbours

Price: Offers from \$900,000

Land Size : 8000 sqm

View : https://www.propertylane.com.au/sale/qld/su nshine-coast/buderim/residential/land/79417