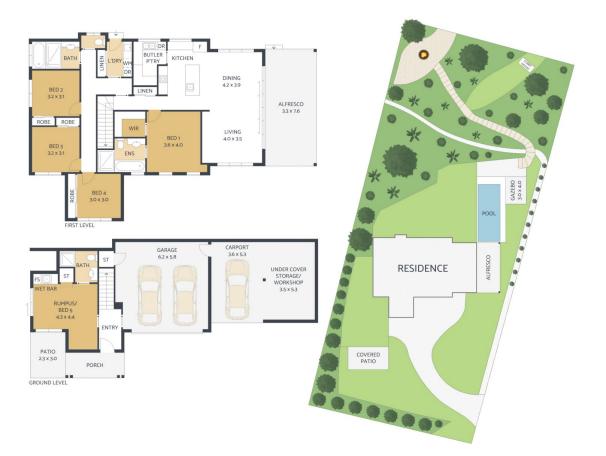

The floor plan is well designed to facilitate separation of living and the possibility of dual occupancy with a bathroom & wet bar in the downstairs rumpus/5th bedrooms. This residence features Ducted Aircon, soft close cabinetry, high ceilings, French doors opening out to the covered deck, butler's pantry, additional undercover parking for a 3rd vehicle/storage, landscaped gardens & a private entertaining area with sparkling in-ground pool.

## 7 Bowers Court, WOOMBYE

INTERNAL: EXTERNAL: TOTAL: LAND SIZE: 223m² 80m² 303m² 1,637m² 5 A 3 A 3 A

ARTIST'S IMPRESSION ONLY: While every attempt has been made to ensure the accuracy of this floor plan's areas and measurements of doors, windows, rooms and all other items are approximate and no responsibility is taken for any error, omission, or mis-statement. This plan is for illustrative purposes only and should only be used as such by any prospective purchaser. Floor Plan by: RealEstateFloorPlans.com.au