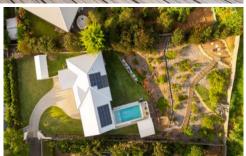

The floor plan is well designed to facilitate separation of living and the possibility of dual occupancy with a bathroom & wet bar in the downstairs rumpus/5th bedrooms. This residence features Ducted Aircon, soft close cabinetry, high ceilings, French doors opening out to the covered deck, butler's pantry, additional undercover parking for a 3rd vehicle/storage, landscaped gardens & a private entertaining area with sparkling in-ground pool.

Set at the end of a cul-de-sac, in Woombye's coveted Plantation Rise residential enclave, on what we believe to be the best block in the street.

4 🕮 3 📛 3 🖨

**Price** : \$ 1,305,000 **Land Size** : 1632 sqm