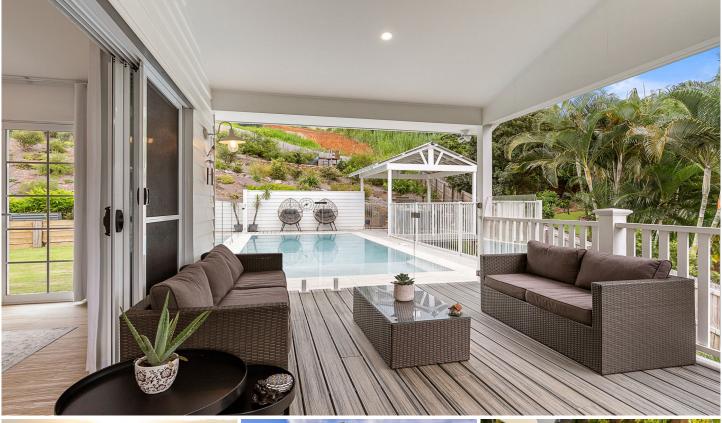

The floor plan is well designed to facilitate separation of living and the possibility of dual occupancy with a bathroom & wet bar in the downstairs rumpus/5th bedrooms. This residence features Ducted Aircon, soft close cabinetry, high ceilings, French doors opening out to the covered deck, butler's pantry, additional undercover parking for a 3rd vehicle/storage, landscaped gardens & a private entertaining area with sparkling in-ground pool.

Set at the end of a cul-de-sac, in Woombye's coveted Plantation Rise residential enclave, on what we believe to be the best block in the street.

4 🕮 3 📛 3 🖨

**Price** : \$ 1,305,000 **Land Size** : 1632 sqm