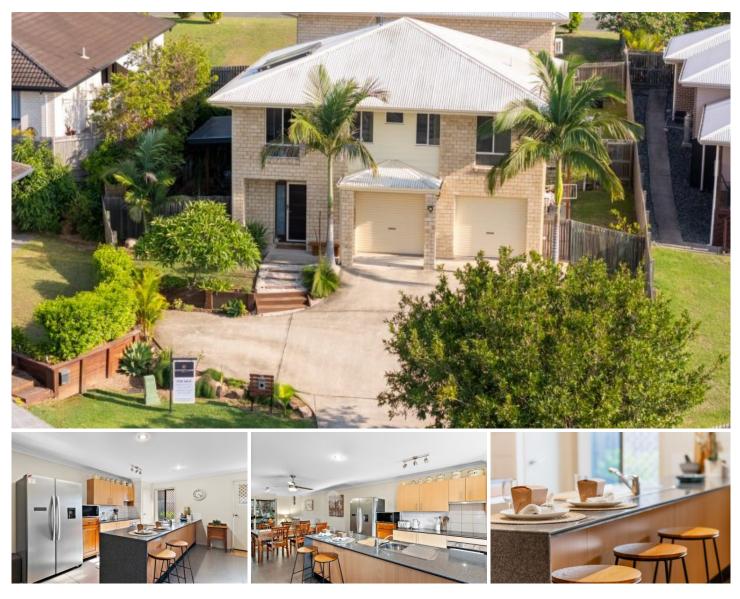

## 14 Vista Close Southside QLD

Immaculately presented inside and out with undercover patio area and lush gardens. All services nearby with less than 1 hour drive to the Sunshine Coast.

Easy access to Bruce Highway and Gympie township.

- \* Level access to double garage with internal access
- \* Level one has a large open plan living area.
- \* Galley Style kitchen with electric cooking
- \* Glass doors to undercover patio area
- \* Upstairs large 2nd living area with air con
- \* Main bedroom with walk in robe
- \* 3 more bedrooms with built-ins
- \* Family bathroom with bath and shower

A lovely family home fully fenced with a large 423m2 block.

View : https://www.propertylane.com.au/lease/qld/sunshi ne-coast/southside/residential/house/7956335

Cheryl Howlett 07 5442 1855