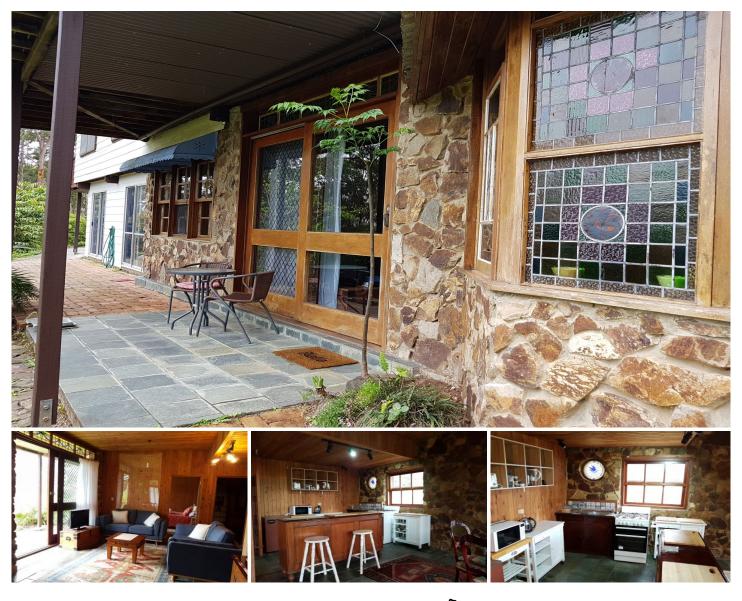

## 40 Meher Road Kiels Mountain QLD

Charming interior with varnished timber walls and slate flooring. Off street parking near the unit. Lovely setting with bush and garden surrounds. Feels like a retreat.

- \* Open plan living/ dining area with breakfast bar \* Cute dining area with window seat
- \* One double bedroom with wardrobe
- \* Separate bathroom with shower, vanity and toilet
- \* Separate laundry
- \* Patio area with view over manicured yard
- \* Unit is under the owners home
- \* All water and electric included in the rent
- \* Fully Furnished