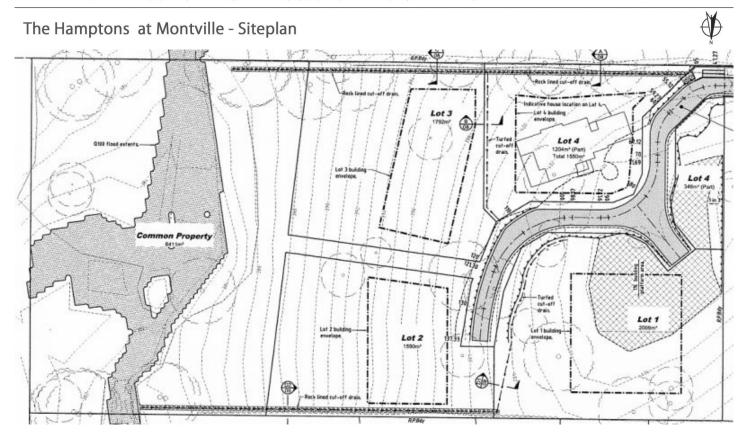

## 22 Hamptons Place Montville QLD

In an idyllic, leafy location tucked directly behind the bustling Main Street of Montville, is the exclusive estate of The Hamptons. Secluded and private, with only 6 lots in this boutique group title, you'll discover all the space and charm you'd wish for in your new Hinterland retreat. This peaceful, landscaped haven offers communal greenspace with a pretty pond, and has been landscaped with bird & butterfly attracting natives.

Land Size : 1792 sqm View : https://www

: https://www.propertylane.com.au/sale/qld/su nshine-coast/montville/residential/land/7962 171

William Emms 07 5442 1855

Athena Law 07 5442 1855

ARTIST'S IMPRESSION ONLY: While every attempt has been made to ensure the accuracy of this floor plan areas and measurements of doors, windows, rooms and all other items are approximate and no responsibility is taken for any error, omission, or mis-statement. This plan is for illustrative purposes only and should only be used as such by any prospective purchaser. Floor plan by: www.realestatefloorplans.com.au