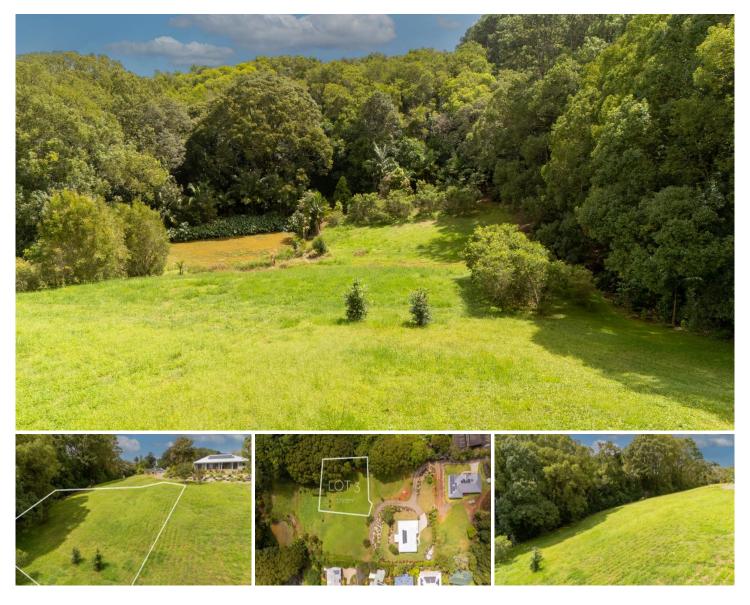

## 22 Hamptons Place Montville QLD

In an idyllic, leafy location tucked directly behind the bustling Main Street of Montville, is the exclusive estate of The Hamptons. Secluded and private, with only 6 lots in this boutique group title, you'll discover all the space and charm you'd wish for in your new Hinterland retreat. This peaceful, landscaped haven offers communal greenspace with a pretty pond, and has been landscaped with bird & butterfly attracting natives.

This tranquil enclave was created to offer a luxurious level of living with village convenience on your doorstep. Sipping a takeaway latte (from your new favourite cafe only 200 metres away!) on your deck and admiring the valley views beyond is the perfect way to start your day, before setting out to explore the multitude of friendly neighbouring villages. Price : Buyers In The \$500,000's

Land Size : 1792 sqm View : https://www

: https://www.propertylane.com.au/sale/qld/su nshine-coast/montville/residential/land/7962 171

William Emms 07 5442 1855

Athena Law 07 5442 1855

ARTIST'S IMPRESSION ONLY: While every attempt has been made to ensure the accuracy of this floor plan areas and measurements of doors, windows, rooms and all other items are approximate and no responsibility is taken for any error, omission, or mis-statement. This plan is for illustrative purposes only and should only be used as such by any prospective purchaser. Floor plan by: www.realestatefloorplans.com.au