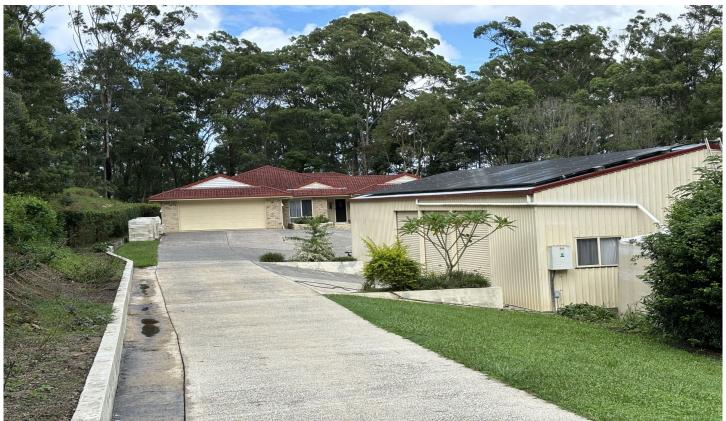

## 1 Lavender Close Glenview QLD

This family home is built to enjoy the surroundings. At the end of a quiet cul-de sac, walking distance to Glenview School. Easy access to Bruce and Steve Erwin Highways. Only 20 minutes to the beach and major shopping centers. 4.198m2 Block with loads of room for extra cars, boats or the caravan. Immaculately presented inside and out.

- \* Level access to double garage and 6 bay shed, with extra high roof to fit the
- caravan or boat in.
- \* Mature gardens, lawns and veggie patch, Lots of fruit trees
- \* Large main living area with new carpet
- \* Dining/ Family area with air con and cozy wood heater, glass doors to
  - undercover entertainment area.
- \* Kitchen with huge breakfast bar, loads of cupboards,