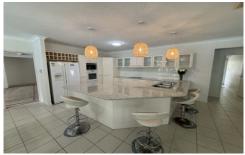

- \* Level access to double garage and 6 bay shed, with extra high roof to fit the
- caravan or boat in.
- \* Mature gardens, lawns and veggie patch, Lots of fruit trees
- \* Large main living area with new carpet
- \* Dining/ Family area with air con and cozy wood heater, glass doors to
  - undercover entertainment area.
- \* Kitchen with huge breakfast bar, loads of cupboards,