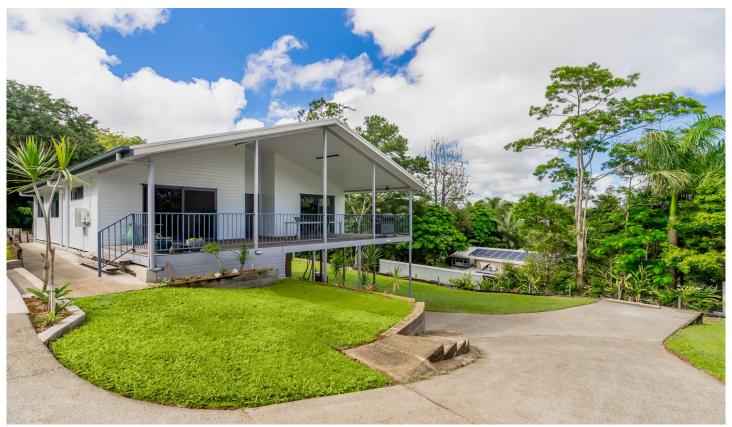

## 13 Erbacher Road Nambour QLD

Introducing a centrally located property offering the perfect combination of a private, secluded elevated parcel of land with breathtaking mountain views. Situated on over 1200 square metres of land, this home features three spacious bedrooms and two living areas, both opening onto expansive entertaining decks.

The open plan kitchen, dining, and living areas create a welcoming atmosphere. Additional amenities include 3 car undercover parking, large workshop, tiered gardens with space for a large shed, and a bathroom with a separate toilet.

Points of Attraction you will like:

\*Low maintenance just repainted

\*Three spacious bedrooms

3 📭 1 🚔 4 🗬

**Price** : \$810,000 **Land Size** : 1276 sqm

View: https://www.propertylane.com.au/sale/qld/su

nshine-coast/nambour/residential/house/79