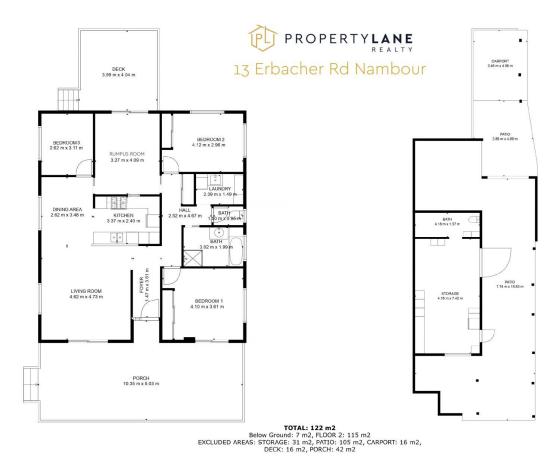

## 13 Erbacher Road Nambour QLD

Introducing a centrally located property offering the perfect combination of a private, secluded elevated parcel of land with breathtaking mountain views. Situated on over 1200 square metres of land, this home features three spacious bedrooms and two living areas, both opening onto expansive entertaining decks.

The open plan kitchen, dining, and living areas create a welcoming atmosphere. Additional amenities include 3 car undercover parking, large workshop, tiered gardens with space for a large shed, and a bathroom with a separate toilet.