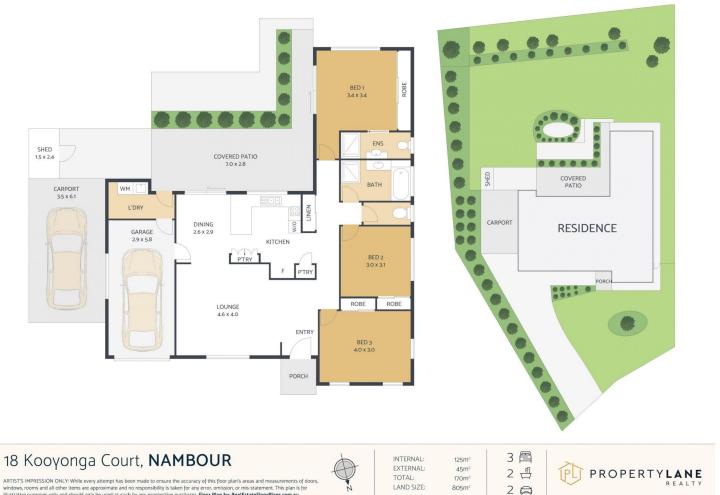

## 3 🛤 2 🚰 2 🚘

| Price |    | :\$720,000 |
|-------|----|------------|
|       | 0. | 005        |

- Land Size : 805 sqm View : https://ww
  - : https://www.propertylane.com.au/sale/qld/su nshine-coast/nambour/residential/house/79 72696

Athena Law 07 5442 1855

805m<sup>2</sup>

2 🛱

ARTIST'S IMPRESSION ONLY: While every attempt has been made to ensure the accuracy of this floor plan's areas and measurements of doors, windows, rooms and all other items are approximate and no responsibility is taken for any error, omission, or mis-statement. This plan is for illustrative purposes only and should only be used as such by any prospective purchaser. Floor Plan by: RealEstateFloorPlans.com.au