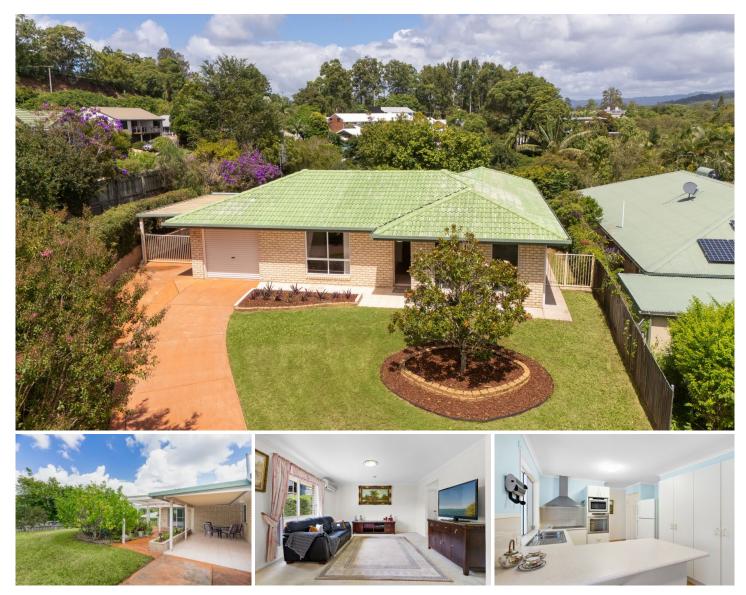

## 18 Kooyonga Court Nambour QLD

SOLD BY ATHENA LAW ~ This sturdy, well-maintained brick home nestled on a large block at the end of a cul-de-sac is absolutely packed with potential, and has been snapped up by a Property Lane VIP buyer prior to hitting the market.

## 3 🛤 2 🚰 2 🚘

| Price |    | :\$720,000 |
|-------|----|------------|
|       | 0. | 005        |

- Land Size : 805 sqm View : https://ww
  - : https://www.propertylane.com.au/sale/qld/su nshine-coast/nambour/residential/house/79 72696