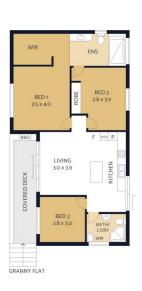

## 47 Birdsong Drive, MOOLOOLAH VALLEY

ARTIST'S IMPRESSION ONLY: While every attempt has been made to ensure the accuracy of this floor plan's areas and measurements of doors, windows, rooms and all other items are approximate and no responsibility is taken for any error, omission, or mis-statement. This plan is for illustrative purposes only and should only be used as such by any prospective purchaser. Floor Plan by: RealEstateFloorPlans.com.au

152m<sup>2</sup>

80m²

93m²

3 Acres