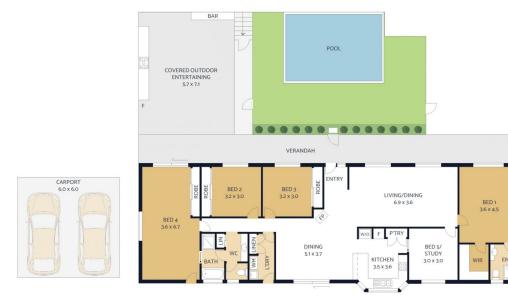

## 47 Birdsong Drive, MOOLOOLAH VALLEY

ARTIST'S IMPRESSION ONLY: While every attempt has been made to ensure the accuracy of this floor plan's areas and measurements of doors, windows, rooms and all other items are approximate and no responsibility is taken for any error, omission, or mis-statement. This plan is for illustrative purposes only and should only be used as such by any prospective purchaser. Floor Plan by: RealEstateFloorPlans.com.au

152m<sup>2</sup>

80m²

93m²

3 Acres