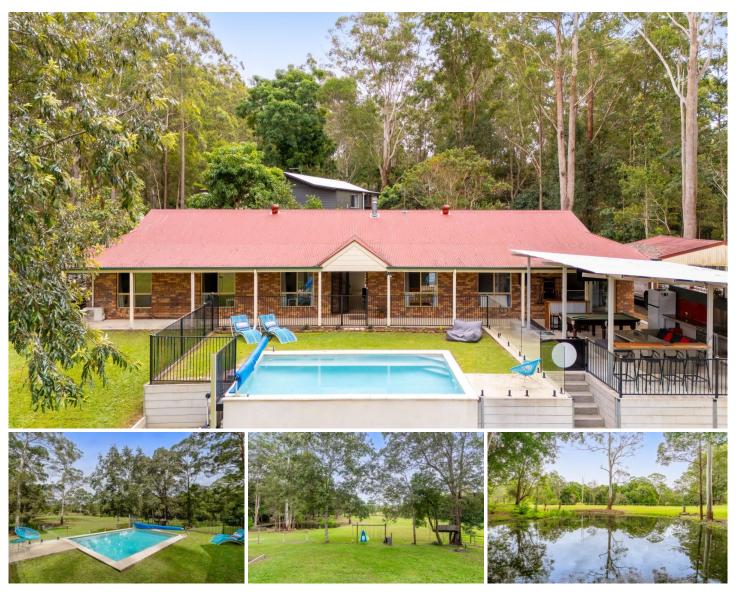

## 47 Birdsong Drive Mooloolah Valley QLD

OPEN HOME CANCELLED SATURDAY 18th Welcome to 'Silver Mists' - a dual living tree-change just as you imagined it: a spacious brick homestead overlooking your own lush acreage, plus a charming cottage ready for extended family or guests. The born entertainer will be in heaven here with a huge alfresco area and outdoor kitchen, with the bonus of a sparkling inground pool. Those seeking to enjoy rural pursuits and hobbies will adore the horse paddock and stable, big shed, chook pen, fruit trees and dam, all on just under 3 acres. With Mossy Bank Creek meandering along the bottom of the garden, a swing set, tree house and even a friendly family of ducks the kids will be trying to move in during the open house this Saturday!

- 2.94 acres of lush grazing and private rainforest
- Lowset, brick 4 bedroom, study/5th bed, 2 bathroom homestead

7 🕮 4 🖺 5 🖨

Price : \$ 1,335,000 Land Size : 2.94 Acres

View : https://www.propertylane.com.au/sale/qld/su