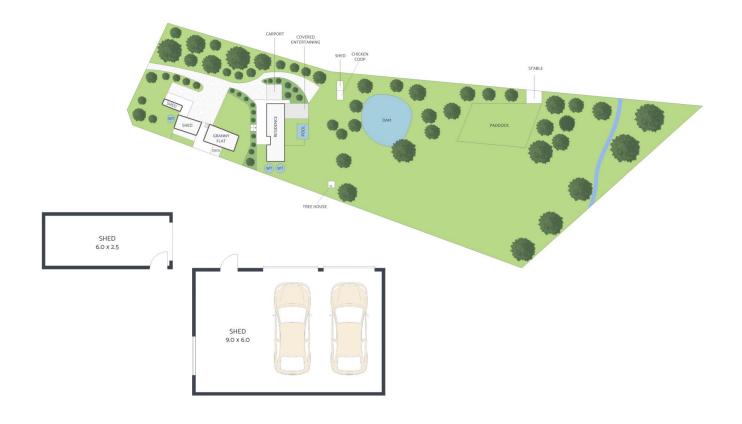

## 47 Birdsong Drive, MOOLOOLAH VALLEY

ARTIST'S IMPRESSION ONLY: While every attempt has been made to ensure the accuracy of this floor plan's areas and measurements of doors, windows, rooms and all other items are approximate and no responsibility is taken for any error, omission, or mis-statement. This plan is for illustrative purposes only and should only be used as such by any prospective purchaser. Floor Plan by: RealEstateFloorPlans.com.au

SHEDS: LAND SIZE: 69m² 2.94 Acres