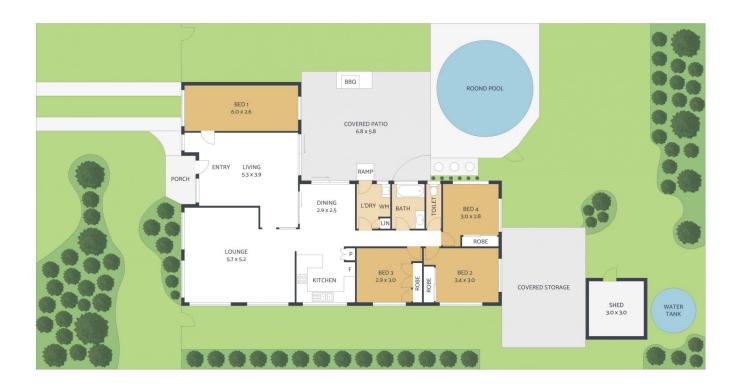

This single level home will suit couples, families, retirees and investors alike as Nambour emerges as one of the last affordable locations on the coast.

Comprising of 4 bedrooms, 3 living areas and timber floors, 24 Murray Crescent stands ready for you to add value and become you're forever home.

To the left of the entry lies a perfect teenager's or grandparents room with the activity/games room offering separation and privacy from the rest of the home. Northern light fills the spacious air conditioned, open plan lounge

## 24 Murray Crescent, NAMBOUR

INTERNAL: EXTERNAL: TOTAL: LAND SIZE:

145m² 43m² 188m² 690m²