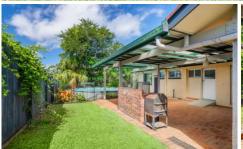

To the left of the entry lies a perfect teenager's or grandparents room with the activity/games room offering separation and privacy from the rest of the home. Northern light fills the spacious air conditioned, open plan lounge