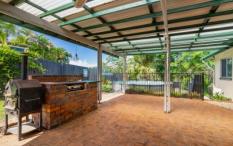

To the left of the entry lies a perfect teenager's or grandparents room with the activity/games room offering separation and privacy from the rest of the home. Northern light fills the spacious air conditioned, open plan lounge